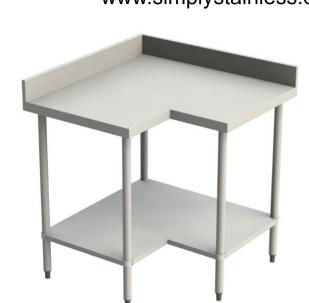

|          | CORNER BENCH    |                                                |
|----------|-----------------|------------------------------------------------|
| IND - 04 | Product Code    | Dimensions                                     |
|          | IND - 04.6.0900 | 900mm x 600mm x 900mm                          |
|          | IND - 04.7.0900 | 900mm x 700mm x 900mm (150mm bevelled upstand) |