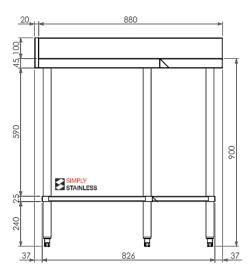

|          | CORNER BENCH    |                                                |
|----------|-----------------|------------------------------------------------|
| IND - 04 | Product Code    | Dimensions                                     |
|          | IND - 04.6.0900 | 900mm x 600mm x 900mm                          |
|          | IND - 04.7.0900 | 900mm x 700mm x 900mm (150mm bevelled upstand) |